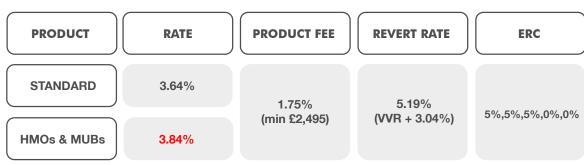

# HMOs & MUBs

HMOs with up to 8 bedrooms & MUBs with up to 5 units accepted

## **2 YEAR FIXED**

| MAX LTV | VIDA 1 | VIDA 2 | VIDA 3 | VIDA 4 |
|---------|--------|--------|--------|--------|
| 70%     | 3.09%  | 3.84%  | 4.39%  | 5.99%  |
| 75%     | 3.24%  | 4.04%  | 4.49%  | -      |

# **5 YEAR FIXED**

| MAX LTV | VIDA 1 | VIDA 2 | VIDA 3 | VIDA 4 |
|---------|--------|--------|--------|--------|
| 70%     | 3.49%  | 4.14%  | 5.14%  | 6.09%  |
| 75%     | 3.59%  | 4.24%  | 5.24%  | -      |