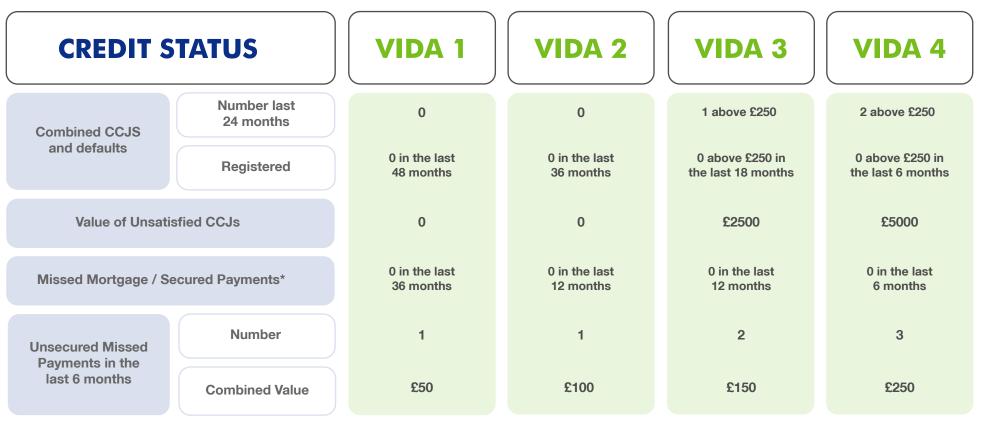

# **BUY TO LET TIERS**

\*Worst status of 2 in the last 24 months

- Debt Management Plans considered providing conducted satisfactorily
- Bankruptcy/IVA/DRO/Trust Deed discharged over 6 years
- Previous Repossession in last 10 years not acceptable
- Adverse criteria assessed on combined adverse from all applicants