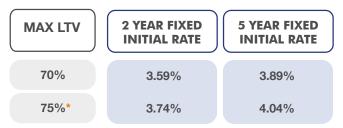

# **2 YEAR FIXED**

| MAX LTV | VIDA 1 | VIDA 2 | VIDA 3 | VIDA 4 |
|---------|--------|--------|--------|--------|
| 70%     | 2.89%  | 3.64%  | 4.19%  | 5.79%  |
| 75%     | 3.04%  | 3.84%  | 4.29%  | -      |
| 80%     | 3.94%  | -      | -      | -      |

# **5 YEAR FIXED**

| MAX LTV | VIDA 1 | VIDA 2 | VIDA 3 | VIDA 4 |
|---------|--------|--------|--------|--------|
| 70%     | 3.29%  | 3.94%  | 4.94%  | 5.89%  |
| 75%     | 3.39%  | 4.04%  | 5.04%  | -      |
| 80%     | 4.44%  | -      | -      | -      |